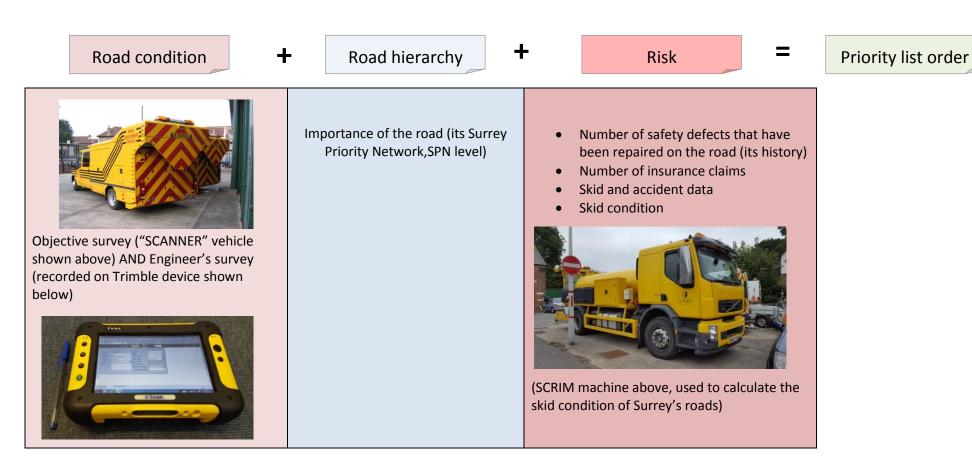

#### The science behind this priority list

- Following national and industry wide best practice (many methods developed by the Department for Transport, Transport Research Laboratory at Crowthorne amongst others)
- Surrey County Council employs a group of experienced professionals to apply the methodology and methods
- Objective scoring